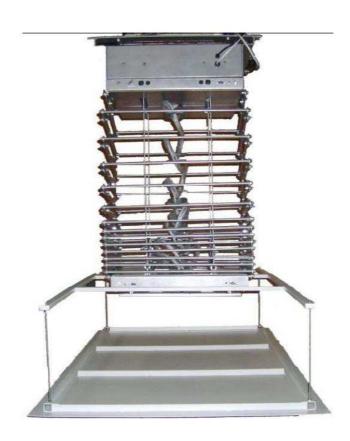

## **Features**

- 5m projector lift
- Supply RS232/RS485, Including: Manual and wireless remote control
- Function: Up, Down, stop
- Material: Iron of A3, Steel wire
- Steel wire rope up to 4mm diameter
- USA damping motor, Brake Function
- The left / right is 12 groups scissors x 2 , Three section of distance corrections for lift function (close , normal & services setting)
- The adjustable projector angle mount bracket (the left/right 0-30  $^{\circ}$  ; Up/Down 0-40  $^{\circ}$  )
- Automatic setting of Two section: stop
- Color: Phenolic plastics, Surface treatment: Bake of high temperature

## **Specification**

- Motion max distance: 5070mm

- Weight: 70kg

- Load weight: 50kg

- Board size L x W (mm): 900 x 900

- Power Supply: 220 V / 50 ~ 60 Hz
- Dimensions: 800(W) x550 (D) x 730(H)mm.

**Drawing** 