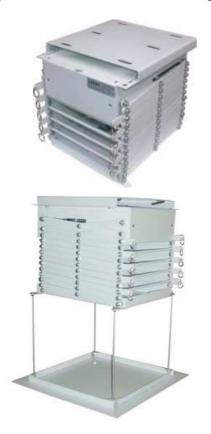

## **Features**

- 5m projector lift
- Supply RS232/RS485, Including: Manual and wireless remote control
- Function: Up, Down, stop
- Material: Iron of A3, Steel wire
- Steel wire rope up to 4mm diameter
- USA damping motor, Brake Function
- The left / right is 12 groups scissors x 2 , Three section of distance corrections for lift function (close , normal & services setting)
- The adjustable projector angle mount bracket (the left/right 0-30  $^{\circ}$  ; Up/Down 0-40  $^{\circ}$  )
- Automatic setting of Two section: stop
- Color: Phenolic plastics, Surface treatment: Bake of high temperature

## **Specification**

- Motion max distance: 5070mm

- Weight: 70kg

- Load weight: 50kg

- Board size L x W (mm): 900 x 900

- Power Supply: 220 V / 50 ~ 60 Hz
- Dimensions: 800(W) x550 (D) x 730(H)mm.

**Drawing** 