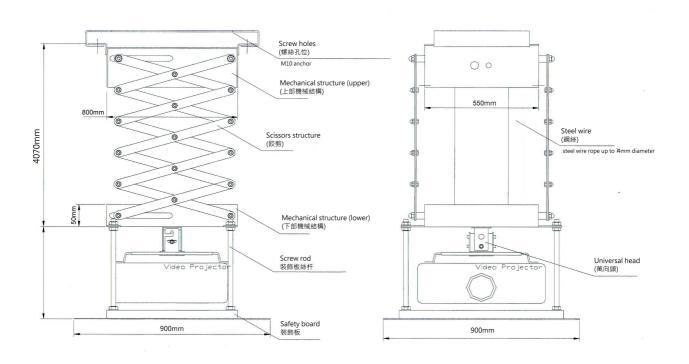

## **Specification**

- Motion max distance: 5070mm

- Weight: 70kg

- Load weight: 50kg

- Board size L x W (mm): 900 x 900

- Power Supply: 220 V / 50 ~ 60 Hz
- Dimensions: 800(W) x550 (D) x 730(H)mm.

**Drawing** 